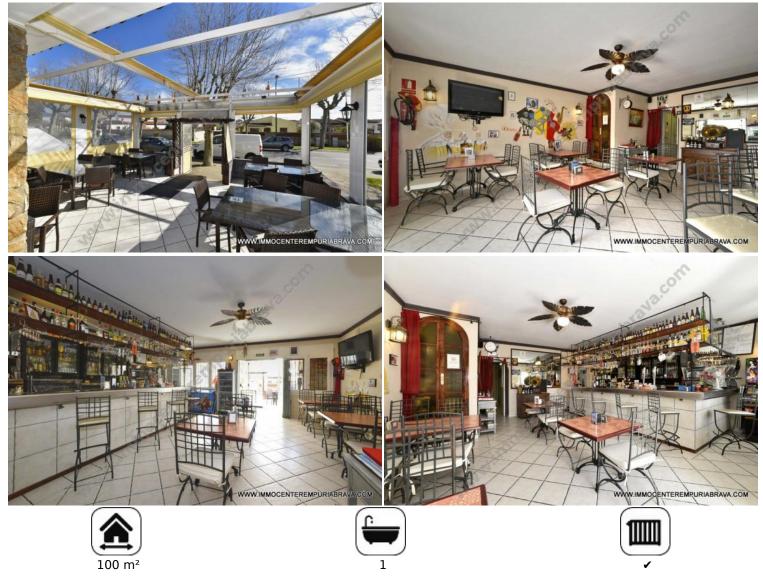

### AMPURIABRAVA: Goodwill restaurant of 42 places

Goodwill restaurant of 42 places (30 exterior) with apartment of 2 rooms and 1 bathroom

#### Key characteristics:

Investment property

Good condition

Fully furnished

### **Environment:**

Quiet neighbourhood, Residential zone

#### Rooms:

1 bathrooms

ESCALA DE LA CALIFICACIÓN ENERGÉTICA. Consumo de norma Entidentes kOltrante año B C

| ESCALA DE LA GALIFICACIÓN ENERGÉTICA | Consumo de energia<br>KMh/m² año | Emisienes<br>kg:DD <sub>y</sub> /m² año |
|--------------------------------------|----------------------------------|-----------------------------------------|
| A més eficiente                      |                                  |                                         |
| B                                    |                                  |                                         |
| C                                    |                                  |                                         |
| D                                    |                                  |                                         |
| E                                    |                                  |                                         |
| F                                    |                                  |                                         |
| G menos eficiente                    |                                  |                                         |