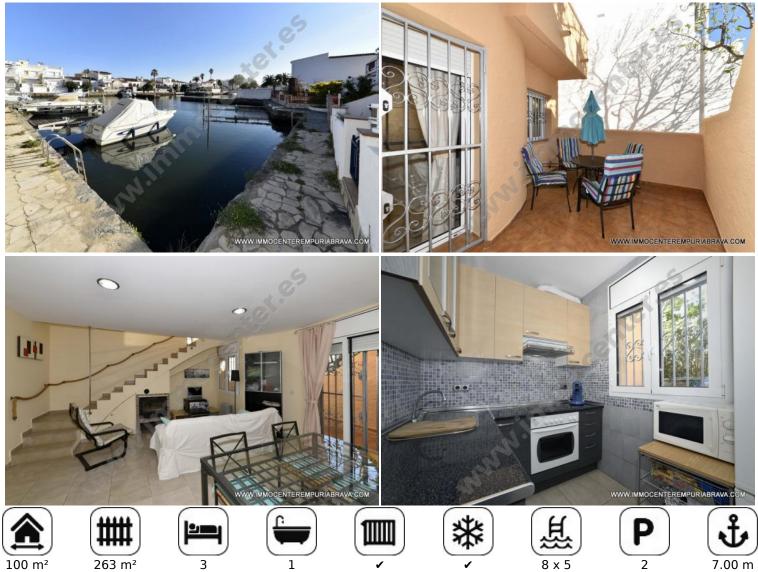

## AMPURIABRAVA: Nice renovated house with pool and mooring for sale

Nice house of 100m2 located on a plot of 263 m2 in Empuriabrava, near the natural park and overlooking the canal and mountains. The house is composed of living room with access to a terrace, kitchen, 3 bedrooms, 1 bathroom and 1 toilet. From the first floor you can access the solarium. There is also a storage room with a small laundry space.

Outside there is a pool of 5 x 8, barbecue, parking and garden. It has easy access to the canal that has a mooring of 7 x 3. Recently reformed has extras such as air conditioning, heating and fireplace.

### **Key characteristics:**

Within walking distance to the beach Private garden Fully equipped kitchen Recently renovated Fully furnished **Environment:**  Residential zone, Close to nature park

## Rooms:

bedrooms

- 1 bathrooms
- 1 extra toilets
- 1 living/dining rooms
- 1 laundry rooms

Mooring for motorboat with height above waterline < 2,80 m

Length

7.00 m

Width

3.00 m