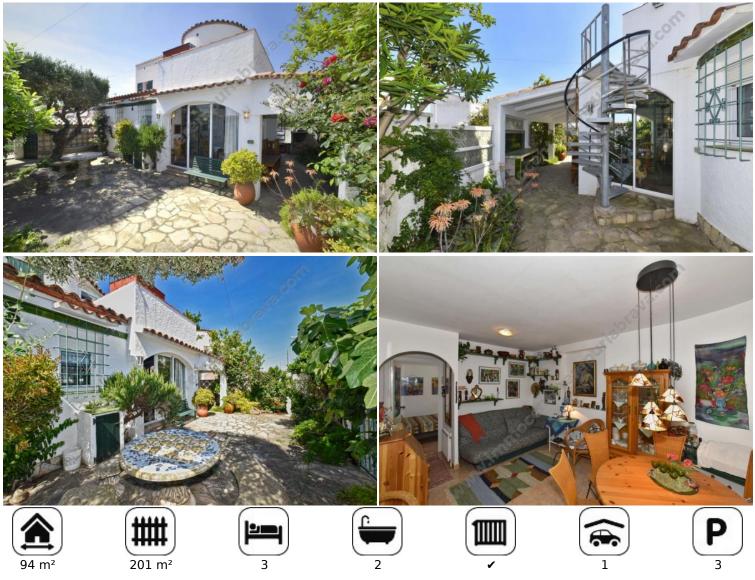

# 225000 EUR

**AMPURIABRAVA** : Typical house of 131 m2 facing south and located in a very quiet area. The room is distributed in a large covered terrace which gives access to the house, a living room, a dining room in the circle of the tower, a renovated, fully equipped and multifunctional kitchen, two double bedrooms with fitted wardrobes and a bathroom. . At the top of the tower you will find an independent studio with a kitchen, a small living room, a bedroom and a bathroom and a beautiful solarium. In the back garden there is a room for storage and utility room and an outdoor shower for cooling off on the hottest days. With 395 m2 of land, this property offers enough space to build a swimming pool and / or garage and continue to enjoy the garden. It is also possible to build a double bedroom with a bathroom at the top of the tower.

Private garden Basic kitchen Good condition Partly furnished Separate guest apartment **Environment:**  Quiet neighbourhood, Residential zone, Close to shopping area

## Features - Outside:

Double glazed windows, Exterior barbecue, Exterior shower, Fenced yard

#### Rooms:

bedrooms

- 2 bathrooms
- 1 living/dining rooms

Private exterior storage room exterior storage rooms