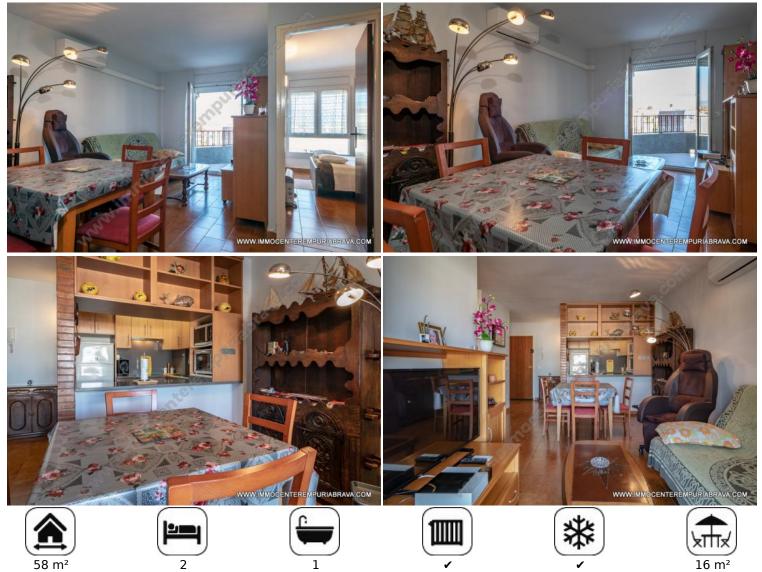

# 140000 EUR

**EMPURIABRAVA :** Superb apartment close to the beach and shops. This beautiful duplex will have everything to fill you, on the first level is the living room with a fully equipped kitchen, a bedroom, a bathroom and a balcony with access to the second level where you will find a bedroom, a laundry room and a bathroom. a beautiful terrace with stunning views of the canals and mountains.

# Rooms:

bedrooms

- 1 bathrooms
- 1 living/dining rooms
- 1 storage rooms

Possibility to buy mooring for motorboat with height above waterline < 2,80 m