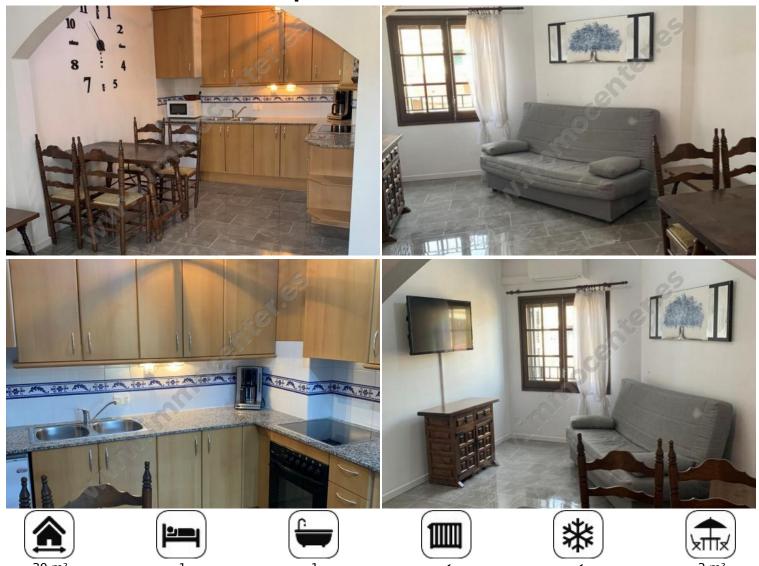

# 84000 EUR

**EMPURIABRAVA**: Beautiful apartment composed of a living room with open kitchen, a bedroom giving access to the terrace and a bathroom.

# **Key characteristics:**

Within walking distance to the beach

American fully equipped kitchen

Good condition

Fully furnished

### **Rooms:**

bedrooms

- 1 bathrooms
- 1 living/dining rooms

| ESCALA DE LA CALIFICACIÓN ENERGÉTICA | Consumo de energía<br>KWh/m² año | Emisiones<br>kg00 <sub>p</sub> /m² ario |
|--------------------------------------|----------------------------------|-----------------------------------------|
| A más eficiente                      |                                  |                                         |
| В                                    |                                  |                                         |
| C                                    |                                  |                                         |
| D                                    |                                  |                                         |
| E                                    |                                  |                                         |
| F                                    |                                  |                                         |
| <b>G</b> menos eficiente             |                                  |                                         |