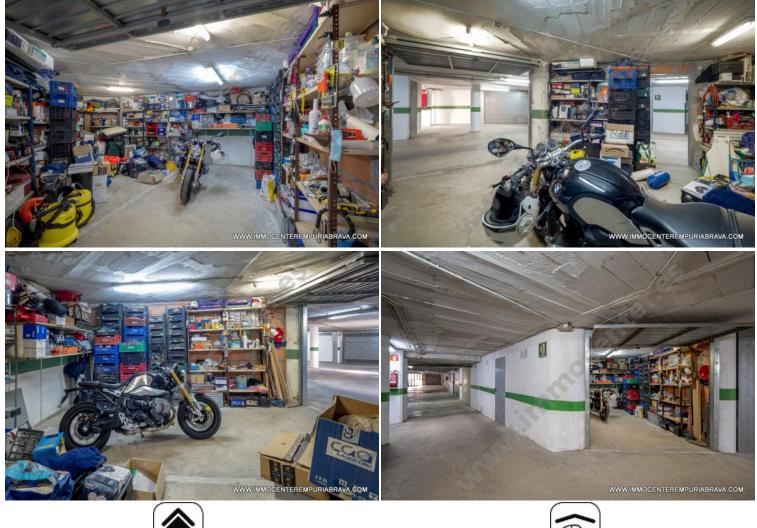

# IEG36 Empuriabrava 25000 EUR

**EMPURIABRAVA**: Garage of 15 m2 in the city center of Empuriabrava. It can be sold with an adjoining storage room of 10 m2 as in the photos.