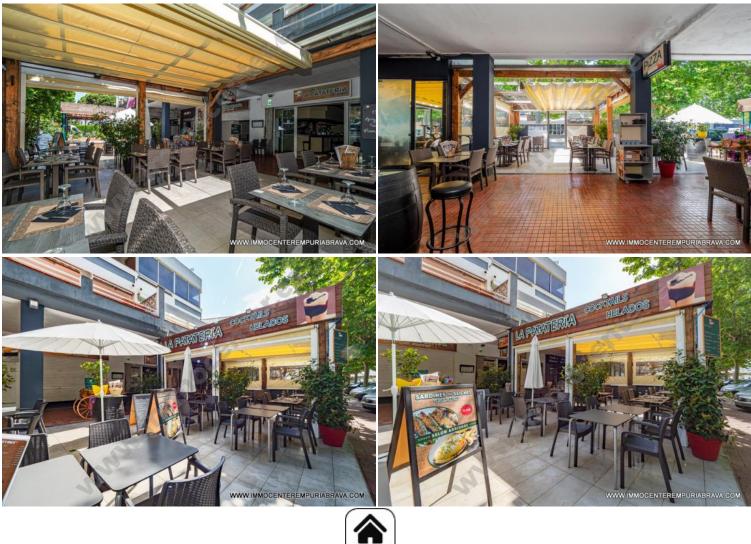

# 59000 EUR

EMPURIABRAVA : Superb restaurant with terrace located in the heart of the city in a busy area with an indoor capacity of 24 people and being able to accommodate 35 people on the terrace. This restaurant is renovated and sold fully equipped. To come and discover urgently!

### **Key characteristics:**

Within walking distance to the beach, Investment property Perfect condition Fully furnished **Environment:** 

Beautifully located, Quiet neighbourhood, Town centre

### View:

Terrace view

#### Rooms:

- 2 extra toilets
- 1 laundry rooms
- 2 storage rooms

Private exterior storage room exterior storage rooms

| ESCALA DE LA GALIFICACIÓN ENERGÉTICA | Consumo de energia<br>KMh/m² año | Emisienes<br>kg:DD <sub>y</sub> /m² año |
|--------------------------------------|----------------------------------|-----------------------------------------|
| A més eficiente                      |                                  |                                         |
| B                                    |                                  |                                         |
| C                                    |                                  |                                         |
| D                                    |                                  |                                         |
| E                                    |                                  |                                         |
| F                                    |                                  |                                         |
| G menos eficiente                    |                                  |                                         |