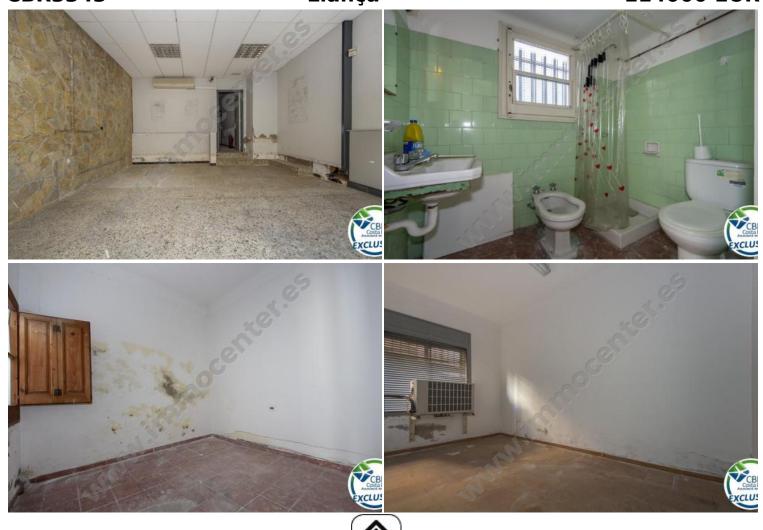

**CBR3343 Llança** 114000 EUR

LLANCA: We offer you this newly entered and cozy commercial premises in an unbeatable location. Well, it is in the Port de Llançà area, where all tourists and nationals will pass by when they want to go to the beach or the port. This place has the advantage that it has also been a home and as it overlooks two streets, at the back it has 2 double bedrooms, 1 bathroom with shower, a dining room and a large kitchen. For those who have imagination and desire to reform, it can be a nice challenge to modernize it and for a good price you have an apartment in an excellent area of Llançà. Close to shops, restaurants, pharmacy, etc ... If you are from the construction sector or have acquaintances in the sector, for little money you can leave a candy box as a home or a striking business premises or office. The advantage, that having a prudent surface, today you can equip it with little investment. Of course, you have to have imagination and good taste. Well, the combination of the wall with rustic stone combined with modern, would give it a very special and original touch.