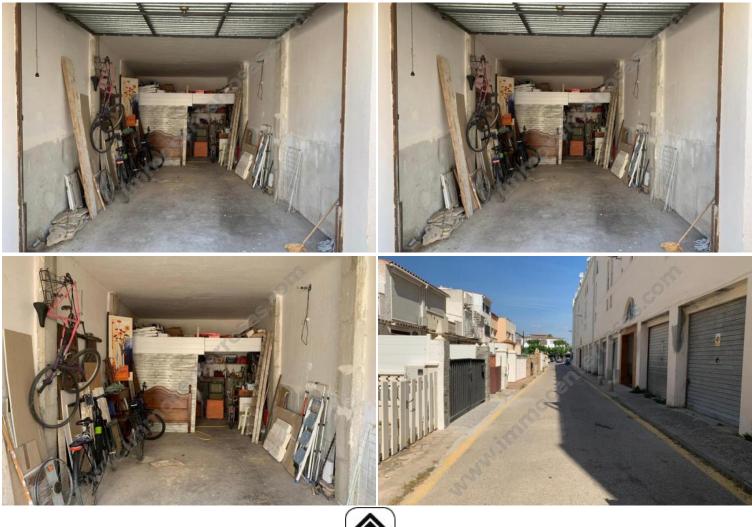

## 41000 EUR

EMPURIABRAVA: Garage a few steps from the beach and the city center of 8.50 m x 3.50 m x height 3 meters. Water and electricity included in the annual charges.