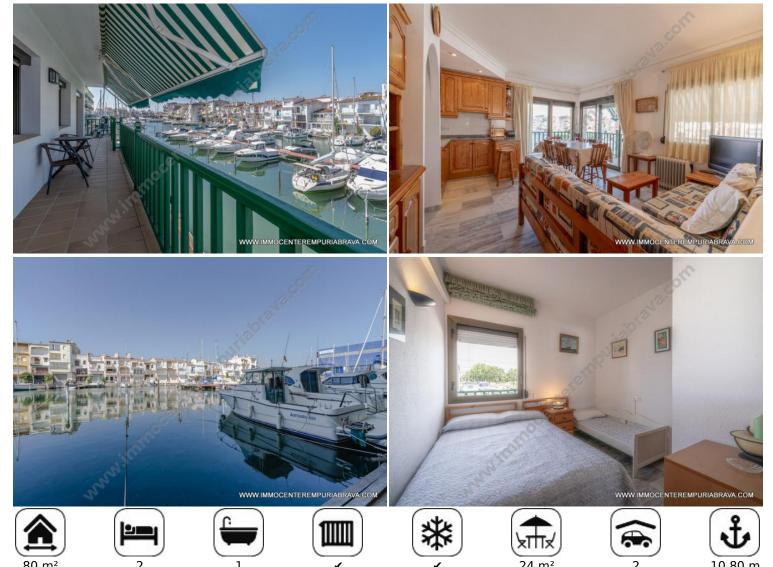

#### 280000 EUR

EMPURIABRAVA: Apartment close to the beach with sailboat mooring of 10.80 x 3.80 meters. This corner apartment of 80 m2 including 24 m2 of terrace, very bright, consists of a living room/living room, an open kitchen, two bedrooms and a bathroom. The big pluses: large garage in the basement, south-west exposure, beautiful view of the port, sailboat mooring, 50 meters from the beach.

#### **Rooms:**

bedrooms

- 1 bathrooms
- 1 living/dining rooms

Mooring for sailboat or motorboat with height above waterline ≥ 2,80 m

Length

10.80 m

Width

3.80 m

Depth

2.50 m