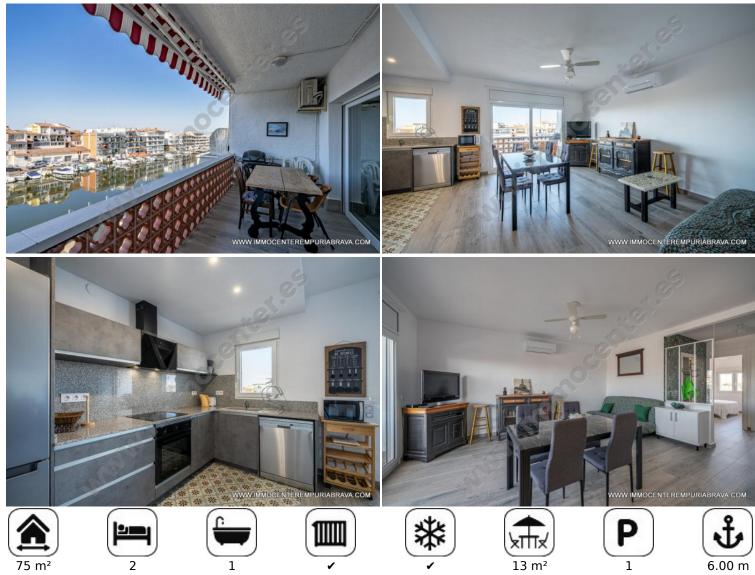

# 240000 EUR

EMPURIABRAVA: Magnificent penthouse completely renovated and ideally located. This apartment will have everything to seduce you, sold with parking and a 6 x 3 meter watermark. This accommodation is composed of two bedrooms, a bathroom and a laundry room, then there is the living room with the fully equipped American kitchen and a 12 m2 terrace facing south. Opportunity to come and discover urgently!

#### View:

Canal / River view

### **Rooms:**

bedrooms

- 1 bathrooms
- 1 living/dining rooms

1 laundry rooms

Mooring for motorboat with height above waterline < 2,80 m

Length

6.00 m

Width