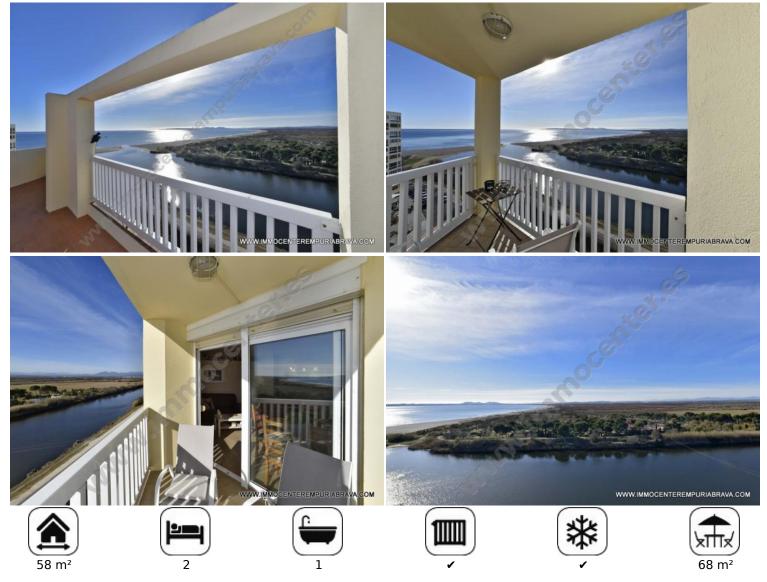

# 179000 EUR

Superb attico on the seafront with breathtaking views of the natural park, and, the sea.

Composed of two bedrooms, this accommodation will seduce you with its environment, and its services.

In the entrance is a bedroom, and, in front of a staircase of access to the private solarium with a surface of 62  $m^2$ , then you will find the living room with a fully equipped American kitchen, and, a terrace of  $6m^2$ , a second bedroom, and, a bathroom.

Extras: Reversible air conditioning, double glazing, dream location!

#### View:

Sea view