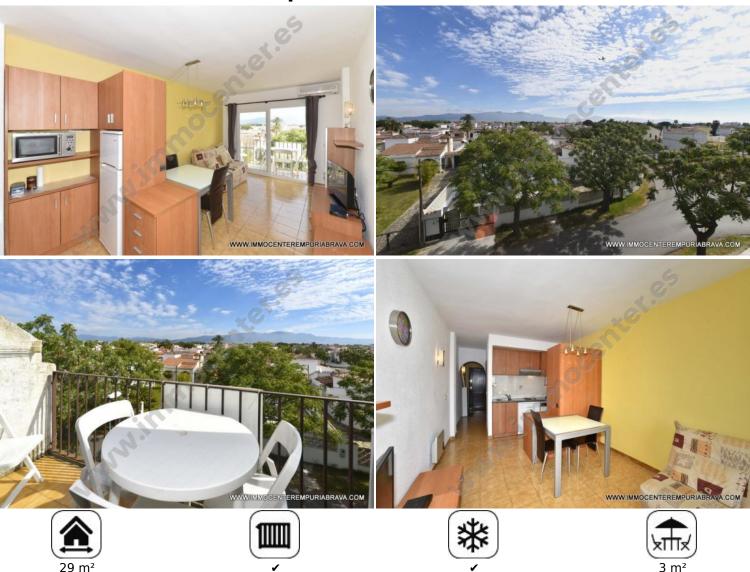

#### **Empuriabrava**

78000 EUR

Beautiful pied-à-terre in the sun, this studio with cabin will seduce you with its condition, and, its environment!

Located in a quiet area, it has a beautiful view of the mountains!

In the entrance you will find the cabin with storage, then there is the bathroom, and, the living room with fully equipped American kitchen with access to the terrace.

Extras: double glazing, air conditioning, bicycle cellar

## View:

Mountain view

# 1 living/dining rooms