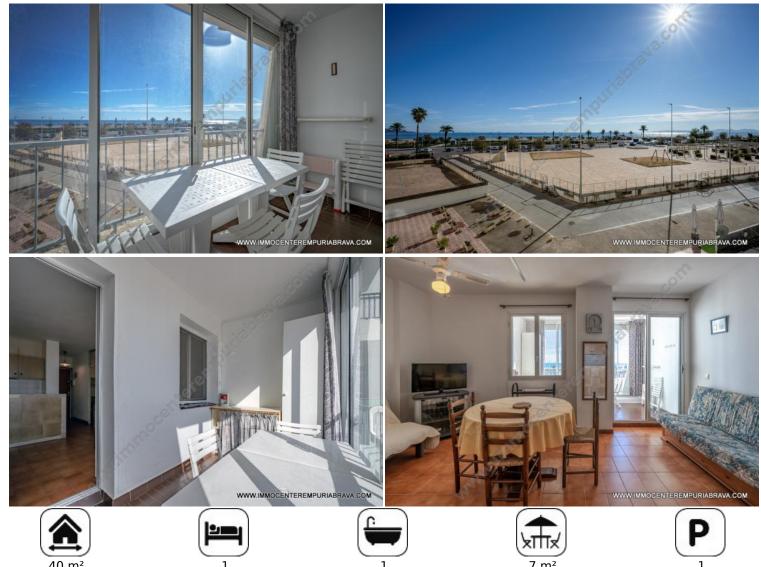

### 105000 EUR

Apartment T2 plus cabin, this accommodation has a living room with kitchen, a bedroom, a bathroom, and, an alcove.

The apartment has a closed terrace with double glazing with magnificent sea views!

This property is sold with parking in the basement, and, a possibility of storage for 500 € per year.

### **Key characteristics:**

Seafront or first line property, Within walking distance to the beach, Exclusive property, Investment property

Good condition

Partly furnished

## **Environment:**

Beautifully located, Quiet neighbourhood, Residential zone, First line of the sea, Close to the sea, Close to nature park, Close to park, Town centre

#### View:

Sea view

## Features - Inside:

Lift

# **Features - Outside:**

Double glazed windows

## Rooms:

bedrooms

- 1 bathrooms
- 1 living/dining rooms