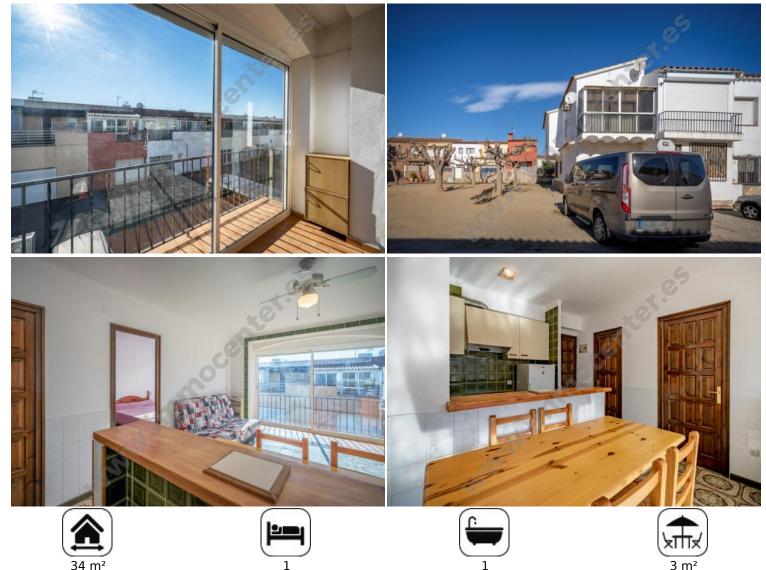

# **Empuriabrava**

## **75000 EUR**

The apartment located on the first, and, top floor of a small residence.

It consists of a living room with American kitchen, a double bedroom with built-in closet, and, a bathroom.

Strong points: South-West exposure, double glazing!

## **Key characteristics:**

Seafront or first line property, Exclusive property, Investment property American basic kitchen

Good condition

#### **Rooms:**

bedrooms

- 1 bathrooms
- 1 living/dining rooms

| ESCALA DE LA CALIFICACIÓN ENERGÉTICA | Consumo de energía<br>KWh/m² año | Emisiones<br>kg00 <sub>p</sub> /m² ario |
|--------------------------------------|----------------------------------|-----------------------------------------|
| A más eficiente                      |                                  |                                         |
| В                                    |                                  |                                         |
| C                                    |                                  |                                         |
| D                                    |                                  |                                         |
| E                                    |                                  |                                         |
| F                                    |                                  |                                         |
| <b>G</b> menos eficiente             |                                  |                                         |