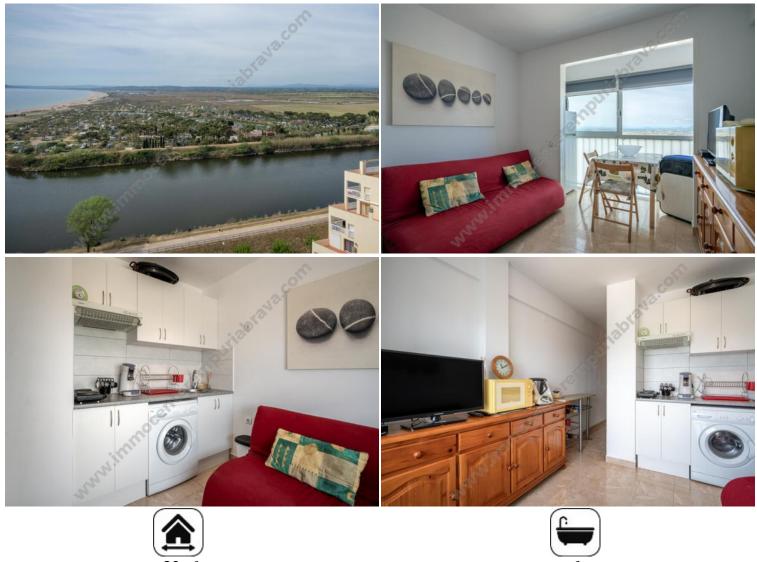

#### 66000 EUR

Nice studio with panoramic views of the natural park, the river, and, the mountains.

With a surface of 26 m<sup>2</sup>, it has a water in the entrance, an alcove, and, a living room with equipped kitchen.

Ideal rental investment, and, pied à terre in the sun!

#### **Key characteristics:**

Within walking distance to the beach, Exclusive property, Investment property American basic kitchen

Very good condition

Partly furnished

#### **Environment:**

Beautifully located, Quiet neighbourhood, Residential zone, Second line of the sea, Close to the sea, Close to nature park, Town centre

# Canal / River view

### **Rooms:**

- 1 bathrooms
- 1 living/dining rooms