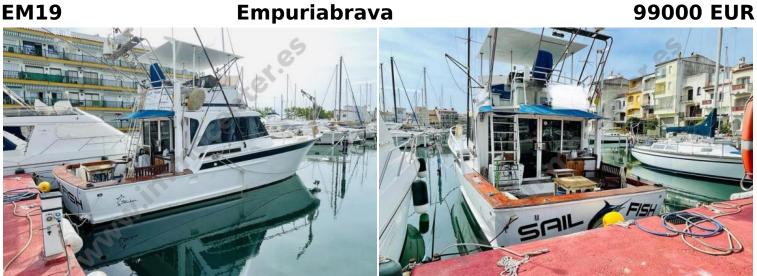

## **Empuriabrava EM19**

Ideally located, and, very easy to access before the bridges this mooring can accommodate a boat up to  $13.9 \text{ m} \times 4.9 \text{ m}$ .

## **Rooms:**

Length

15.00 m

Width

5.00 m

| ESCALA DE LA CALIFICACIÓN ENERGÉTICA | Consumo de energia<br>KWh/m² año | Emisiones<br>kg:00 <sub>j</sub> /m² año |
|--------------------------------------|----------------------------------|-----------------------------------------|
| A más eficiente                      |                                  |                                         |
| B<br>C                               |                                  |                                         |
| C                                    |                                  |                                         |
| D                                    |                                  |                                         |
| E                                    |                                  |                                         |
| F                                    |                                  |                                         |
| G menos eficiente                    |                                  |                                         |