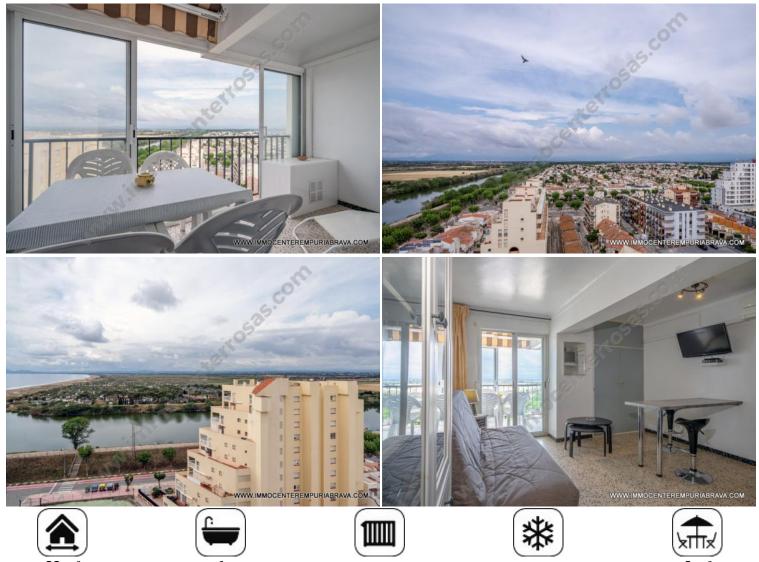

IEA802 Empuriabrava 76000 EUR

Located in the city center this studio of 33 m<sup>2</sup> will seduce you not its proximity to the beach, and, shops.

In the entrance it consists of a cabin, a bathroom, the living room with renovated American kitchen, and a closed terrace.

It has panoramic views of the river, the mountains, the natural park, and, the sea.

It has double glazing, and reversible air conditioning!

# **Key characteristics:**

Seafront or first line property, Within walking distance to the beach, Exclusive property, Investment property

American fully equipped kitchen

Very good condition

Very good condition

#### **Environment:**

Beautifully located, Quiet neighbourhood, Residential zone, Second line of the sea, Close to the sea, Close to nature park, Town centre

## View:

Limited sea view, Canal / River view, Mountain view

## **Features - Outside:**

Double glazed windows