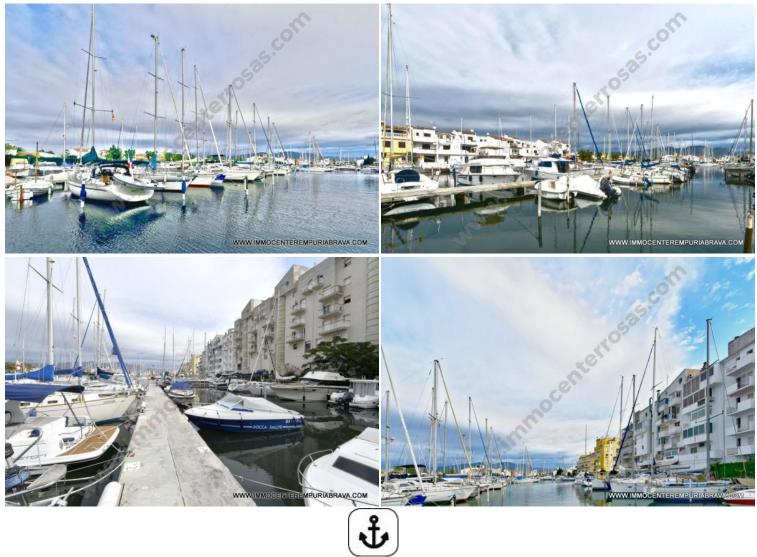

## EM20 Empuriabrava 30000 EUR

Located in Port Grec this mooring of 7.00 meters by 2.60 meters will seduce you with its proximity to the sea, and, its accessibility!

## **Rooms:**

Mooring for motorboat with height above waterline < 2,80 m

Length

7.00 m

Width

2.60 m

| ESCALA DE LA CALIFICACIÓN ENERGÉTICA | Consumo de energía<br>KWh hri' año | Emisiones<br>kg D0 <sub>p</sub> /m² arko |
|--------------------------------------|------------------------------------|------------------------------------------|
| A més eficiente                      |                                    |                                          |
| В                                    |                                    |                                          |
| C                                    |                                    |                                          |
| D                                    |                                    |                                          |
| E                                    |                                    |                                          |