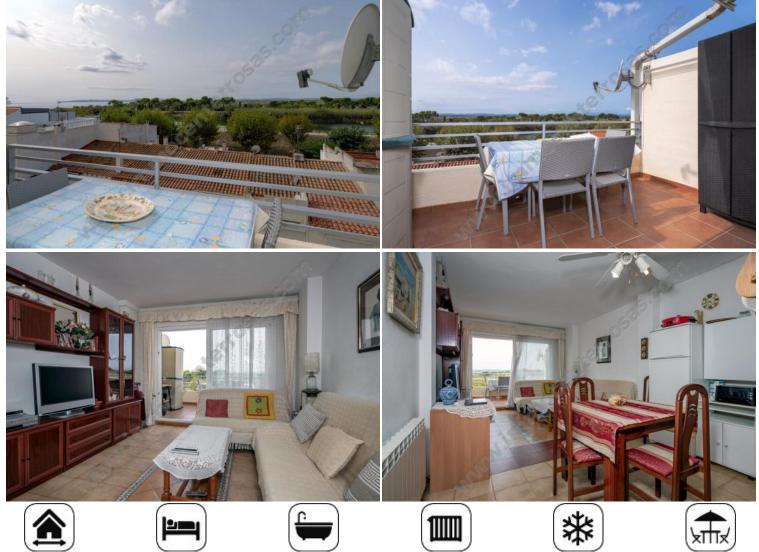

IEA815 Empuriabrava 110000 EUR

Superb housing with a surface of 50 m<sup>2</sup> facing south with sea view, river, and, on the natural park!

The apartment consists of a nice living room with kitchen, a bedroom, a bathroom, and, a beautiful terrace.

This property is located a hundred meters from the beach, and, shops.

Strong points: double glazing, reversible air conditioning.

# **Key characteristics:**

Seafront or first line property, Within walking distance to the beach, Exclusive property, Investment property

American fully equipped kitchen

Very good condition

Fully furnished

#### **Environment:**

Beautifully located, Quiet neighbourhood, Residential zone, Close to the sea, Close to the beach, Close to nature park, Town centre

## View:

Sea view, Sea & mountain view, Canal / River view, Landscape view

### **Features - Inside:**

Lift

### **Features - Outside:**

Double glazed windows

#### **Rooms:**

bedrooms

- 1 bathrooms
- 1 living/dining rooms