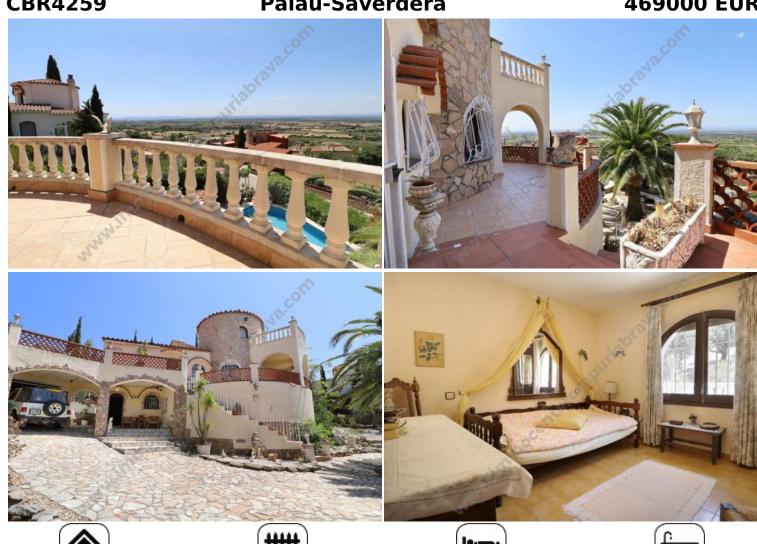

### 469000 EUR

A very special property with character, beautiful views, pool and lots of nature, for sale in Can Isaac, Palau Saverdera. For dreamers, romantics looking for a solid house with character and personality, far from simple, square and cold constructions. This unusual object consists of: -Main living area on the 1st floor with 2 bedrooms, bathroom, open kitchen to living-dining room, glazed porch and terrace. - Separate ground floor apartment with living room/kitchen, bedroom and shower room. - The tower room with shower room, terrace and panoramic view over the Alt Emporda and the Bay of Roses can be reached via the outside staircase. In addition to the garage, there is ample storage space on the ground floor. The large plot includes several terraces, lovely seating areas, the refreshing pool. Enjoy privacy and beautiful nature, as the house borders the protected non-developable green zone to the north-west and the adjoining property to the north-east. The adjacent plot is a separate building plot and can be built on or sold as such. It is the owner's wish to sell both together. This plot offers the buyer many possibilities: Large scale development, or building a second home for family, friends, or simply enjoying the wild garden and nature, or resale. Can Isaac is a residential area ideally located just minutes from the coast and popular tourist areas. In Can Isaac you will find tranquility and quality of life. The price of 550000 euros includes the land just above the house, about 800 square meters. There are 2 independent units. The owner is interested in selling it together. For more information or visits contact us (the price

# View:

Sea view, Landscape & mountain view, Terrace / Swimming pool view

## **Rooms:**

bedrooms

3 bathrooms

3 extra toilets