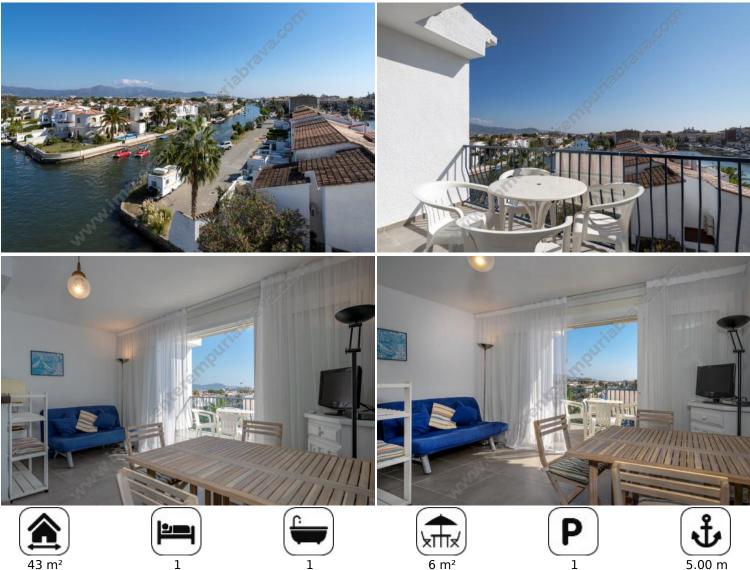

## 169000 EUR

Apartment composed of a living room and equipped kitchen opening onto a large southfacing terrace, and a magnificent view of the canals.

This accommodation is composed of a bedroom and a shower room.

Included in the price you also have a freehold mooring, and a large parking space in the secure basement.

American fully equipped kitchen Very good condition Partly furnished **Environment:** Beautifully located, Quiet neighbourhood, Residential zone **View:** Canal / River view **Features - Outside:** Double glazed windows **Rooms:**  bedrooms

1 bathrooms

1 living/dining rooms

Mooring for sailboat or motorboat with height above waterline  $\geq$  2,80 m

Length

5.00 m

Width

2.50 m