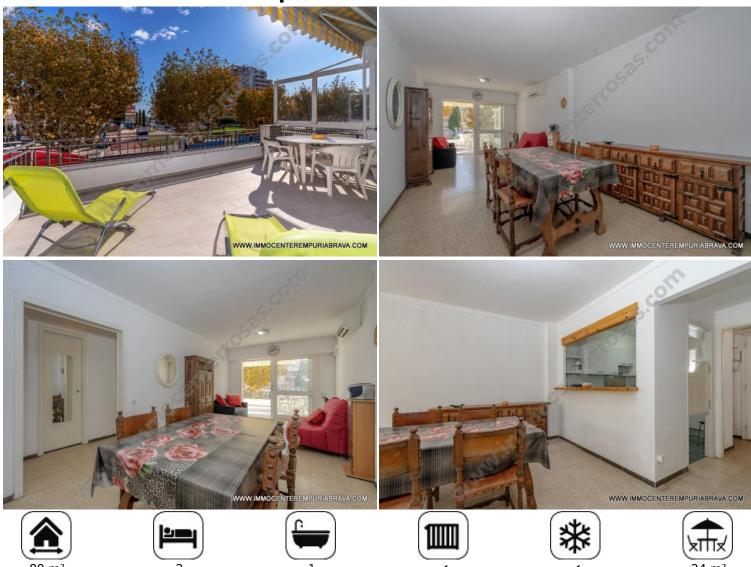

# IEA830

## 145000 EUR

Superb apartment with a surface area of 89 m<sup>2</sup> built including a terrace of 24 m<sup>2</sup>.

The accommodation is composed of a spacious and bright living room with fully equipped kitchen, two bedrooms, a bathroom, and a terrace of 24 m<sup>2</sup> facing south.

The apartment is located in the city center, and just a few meters from the beach!

It is partly renovated, and will seduce you with its volumes!

Ideal location for rentals!

#### **Key characteristics:**

Within walking distance to the beach, Exclusive property, Investment property Fully equipped kitchen Good condition Partly furnished Environment:

Beautifully located, Quiet neighbourhood, Residential zone, Close to the sea, Close to the beach, Close to nature park, Close to park, Town centre