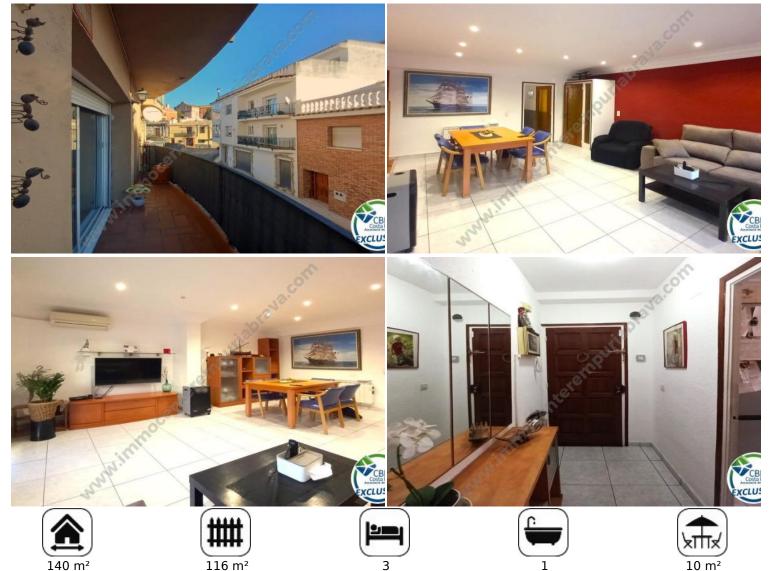

**CBR5024 Llança 195000 EUR** 

Flat situated in the centre of the village located a few metres from the shopping centres of the Vila de Llançà, it is distributed in an entrance hall, independent kitchen with access to the terrace, we enter to the spacious dining room with access also to the terrace, 3 double bedrooms plus a spacious dressing room, a courtesy toilet and a complete bathroom with venetian shower, it has another spacious terrace in the back part of the flat, and a small storage room in the same floor. The property has double glazing and aluminium frames, heat pump distributed throughout the flat. Flat situated in a first floor, community of neighbours constituted. Community of autochthonous neighbours of the same village.

## **Rooms:**

bedrooms

1 bathrooms

1 extra toilets