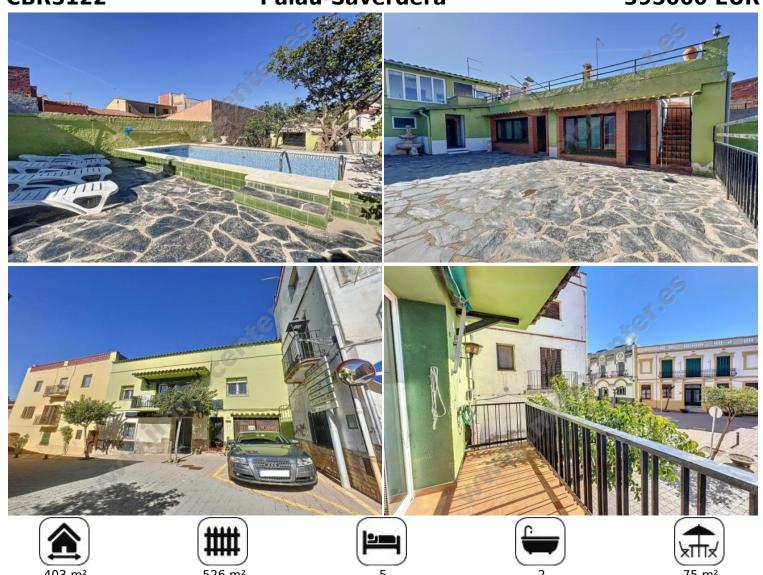

### 395000 EUR

This impressive town house with a private pool, is located in the charming and quiet town of Palau Saverdera, is located on a 526 m2 plot, in the center of the town. It is located less than 5 km from the beaches of Roses. The house has a bright and spacious living-dining room, which has a large fireplace and magnificent exposed wooden beams, which add a touch of warmth and character to that home. It is a perfect place to relax or enjoy family gatherings. The house has five bedrooms and also includes an office, ideal for those who work from home or need a space to concentrate. For greater comfort, the property has two full bathrooms and two independent toilets. The kitchen is fully equipped and opens onto a covered terrace, ideal for enjoying meals at any time of the year. In addition to the covered terrace, the house also has a very sunny open terrace, where you can enjoy the Mediterranean climate. It offers ample outdoor space to enjoy moments of peace and entertainment. The property includes a garage for two cars and an additional parking space in front of the house, as well as four storage rooms of different sizes, offering ample storage space. Its private pool without vis-à-vis and surrounded by a beautiful garden is completely fenced. Other highlights of this property are that it includes a drinking water well, oil heating, air conditioning and a tourist license, making it an excellent option both as a permanent residence or for investment. In addition, the other half of the garage is rented to the La Caixa bank, which pays a monthly rent. The contract is valid until 2026 and can be renewed if they

wish. In short, this town house offers a perfect combination of rustic charm, modern comforts and investment opportunities, located in the beautiful surroundings of Palau Saverdera, a town famous for its quality of life and its traditions.