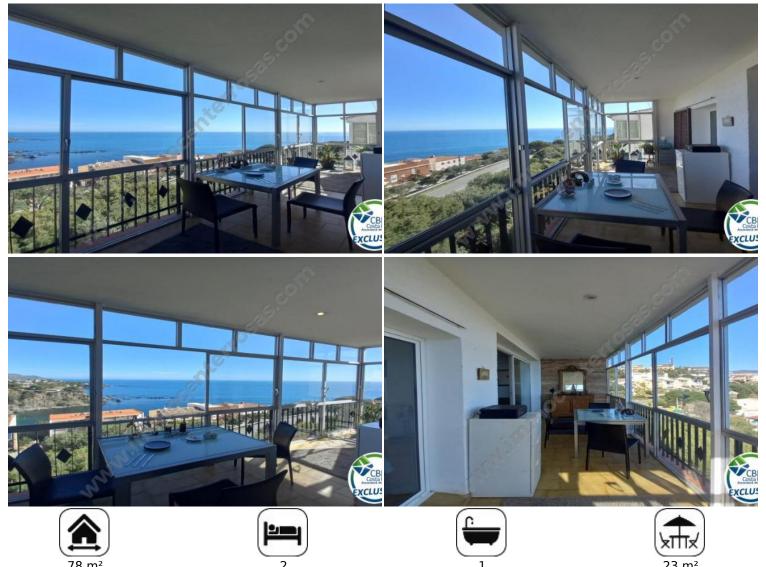

**CBR5150 Llança** 230000 EUR

Beautiful flat situated in the area of Cau de Llop with views to the same cove, situated in a very quiet residential area all year round, consists of two double bedrooms with fitted wardrobes with lots of light, bathroom with shower, central heating, spacious independent kitchen with small exit or balcony to the back of the flat, spacious dining room with sea views with access to the terrace, in this case, covered with the possibility of being able to open partially. This flat is sold fully furnished. Community of six neighbours without constituting, it has two communal outdoor parking spaces.

## View:

Sea view, Landscape & mountain view