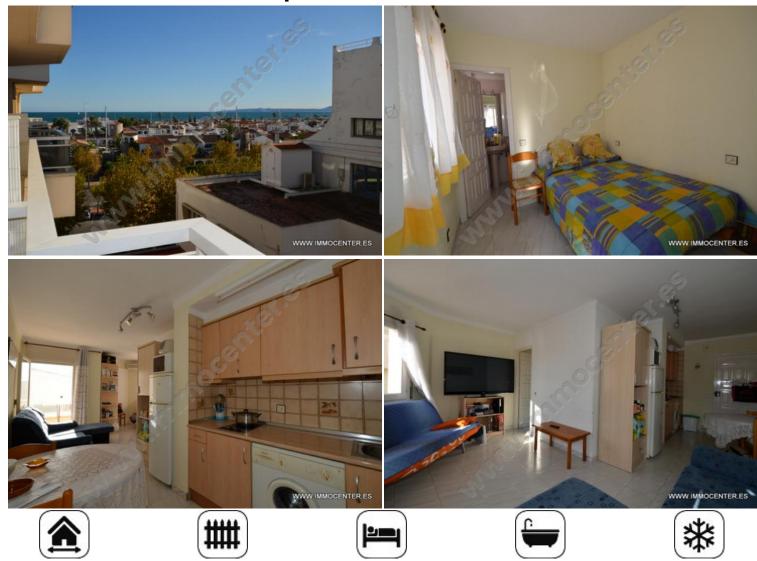

#### 106000 EUR

AMPURIABRAVA: Nice apartment close to the centre with 1 bedroom

Basic kitchen

Good condition

#### **Environment:**

Close to the sea, Close to shopping area, Close to town centre

#### View:

Canal / River view

#### **Features - General:**

Washing machine, Electricity, Water

## **Features - Outside:**

Large bay windows

#### **Rooms:**

bedrooms

- 1 bathrooms
- 1 ensuite bathrooms
- 1 living/dining rooms

| ESCALA DE LA CALIFICACIÓN ENERGÉTICA | Consumo de energía<br>KWh/m² año | Emisiones<br>kg00 <sub>p</sub> /m² ario |
|--------------------------------------|----------------------------------|-----------------------------------------|
| A más eficiente                      |                                  |                                         |
| В                                    |                                  |                                         |
| C                                    |                                  |                                         |
| D                                    |                                  |                                         |
| E                                    |                                  |                                         |
| F                                    |                                  |                                         |
| <b>G</b> menos eficiente             |                                  |                                         |