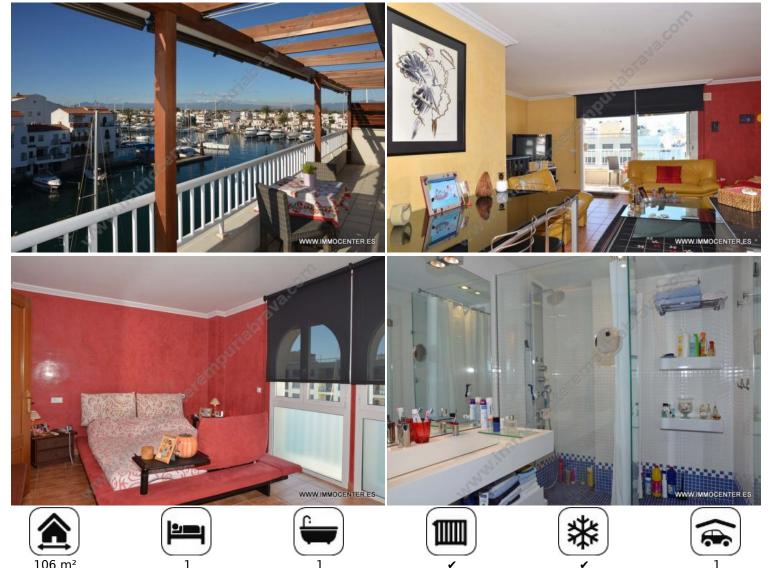

## 279000 EUR

**AMPURIABRAVA:** Magnificent duplex with garage, views on the canal and sea for sale.

Duplex with interior stairs and elevator. Views on the sea, mountains and canal. Beautiful terrace with barbecue.

# **Key characteristics:**

Within walking distance to the beach

Fully equipped kitchen

Perfect condition

#### **Environment:**

Beautifully located, Quiet neighbourhood, Close to the sea, Close to the beach, Close to nature park, Close to town centre, Directly on the waterfront

#### View:

Sea view

## Features - Inside:

Lift. Attic

## **Features - Outside:**

Double glazed windows, Large bay windows

# **Rooms:**

bedrooms

- 1 bathrooms
- 1 living/dining rooms