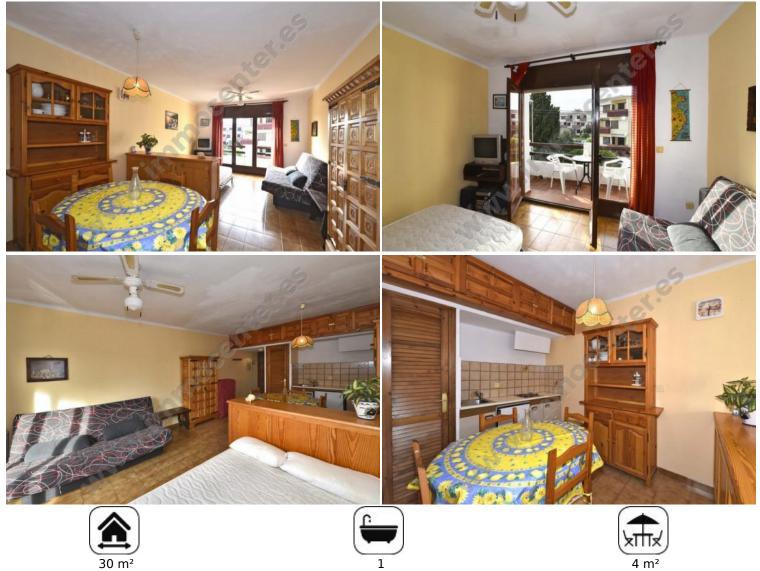

# 62000 EUR

Studio of 30 m2 with bathroom and kitchen located near the center and the beach, in a residential and quiet area.

### **Key characteristics:**

Within walking distance to the beach

Kitchenette

**IEA476** 

- Good condition
- Partly furnished

#### **Environment:**

Quiet neighbourhood, Residential zone, Close to the sea, Close to the beach

#### View:

Street view, Terrace view

#### Rooms:

1 bathrooms

| ESCALA DE LA CALIFICACIÓN ENERGÉTICA | Consumo de energia<br>KMI /m² año | Emisienes<br>kgD0,/m² año |
|--------------------------------------|-----------------------------------|---------------------------|
| A más eficiente                      |                                   |                           |
| В                                    |                                   |                           |