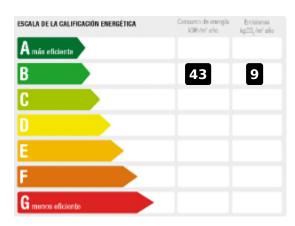

#### 990000 EUR

Magnificent villa under construction on wide canal, with mooring of 11.5 meters and swimming pool. The house will be distributed on the ground floor by a garage, living room, fully equipped kitchen with central island, a double bedroom and a bathroom. From the living room you access the magnificent terrace with pool and garden. On the first floor there are 2 double bedrooms and a bathroom, and the master suite with bathroom and dressing room. The completion of the works are scheduled for November 2018.