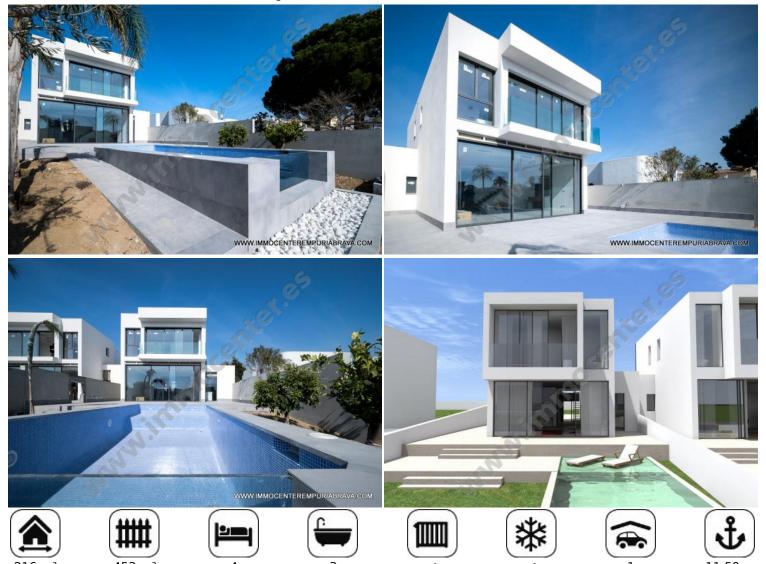

#### 990000 EUR

Magnificent villa under construction on wide canal, with mooring of 11.5 meters and swimming pool. The house will be distributed on the ground floor by a garage, living room, fully equipped kitchen with central island, a double bedroom and a bathroom. From the living room you access the magnificent terrace with pool and garden. On the first floor there are 2 double bedrooms and a bathroom, and the master suite with bathroom and dressing room. The completion of the works are scheduled for November 2018.

#### **Rooms:**

bedrooms

- 3 bathrooms
- 1 ensuite bathrooms
- 1 living/dining rooms

Mooring for motorboat with height above waterline < 2,80 m

Length

11.50 m

Width

4.00 m

Depth

2.00 m