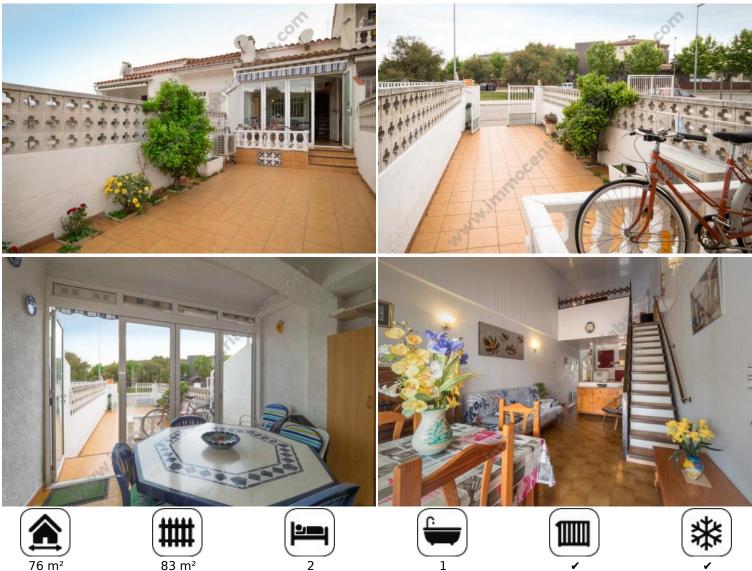

## 120000 EUR

The house is composed of a nice porch, living room and kitchen, 2 bedrooms and a bathroom. It is located near a commercial area, in a quiet area.

## **Key characteristics:**

Exclusive property American basic kitchen Very good condition Covered patio **Environment:** Residential zone, Close to shopping area **View:** Street view, Terrace view **Features - Outside:** Double glazed windows, Fenced yard **Rooms:** bedrooms 1 bathrooms