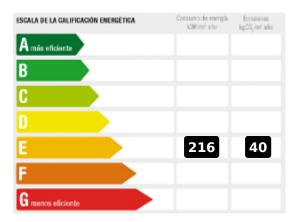

facing the canal with direct access to the mooring. On the first floor, there are 2 bedrooms and a bathroom. The second floor consists of a room with access to a solarium with magnificent views of the canal.

### **Key characteristics:**

Within walking distance to the beach Private garden American fully equipped kitchen Perfect condition **Environment:** 

## Populifully located Quiet r

Beautifully located, Quiet neighbourhood, Close to the sea, Close to the beach, Close to nature park, Close to town centre, Urban area **View:** 

### Canal / River view

### Features - Outside:

Exterior shower

#### Rooms:

- bedrooms
- 2 bathrooms
- 1 living/dining rooms
- 1 storage rooms

Mooring for motorboat with height above waterline < 2,80 m

- Length
- 8.00 m
- Width
- 3.00 m
- Depth
- 2.00 m