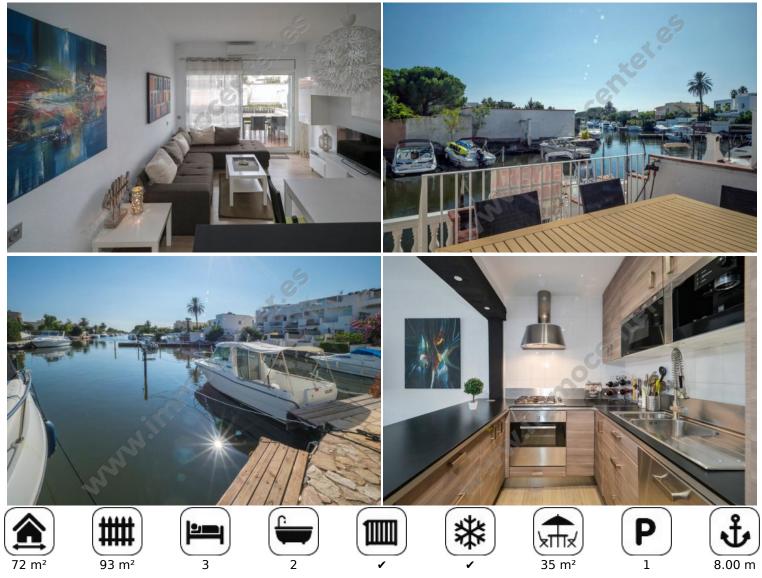

# 320000 EUR

Fisherman's house with mooring 8x3m very well located in a quiet neighborhood, close to the city center, less than 1 km from the beach and the natural park. On the street side, you will find a private parking for a car and a storage room. On the ground floor, you will discover a beautiful living room with a fully equipped kitchenette and a separate toilet. Outside you will discover a pleasant terrace with a south exposure facing the canal with direct access to the mooring. On the first floor, there are 2 bedrooms and a bathroom. The second floor consists of a room with access to a solarium with magnificent views of the canal.

### **Key characteristics:**

Within walking distance to the beach Private garden American fully equipped kitchen Perfect condition **Environment:** 

### Canal / River view

### Features - Outside:

Exterior shower

#### Rooms:

- bedrooms
- 2 bathrooms
- 1 living/dining rooms
- 1 storage rooms

Mooring for motorboat with height above waterline < 2,80 m

- Length
- 8.00 m
- Width
- 3.00 m
- Depth
- 2.00 m