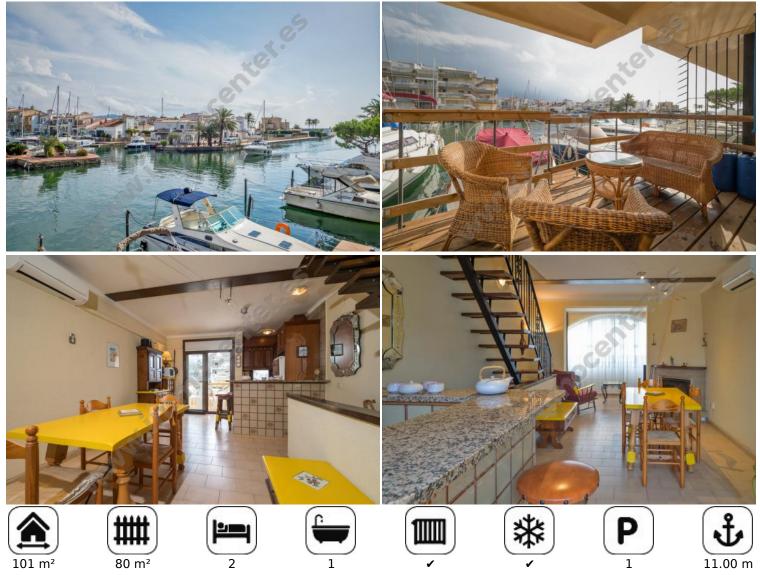

### **Empuriabrava**

# 375000 EUR

Fisherman's house located in a privileged area of Empuriabrava, and near the center. You will find a parking space, a garage with access to a terrace. The house consists of living room with access to a terrace overlooking the main canal, kitchen, two bedrooms and a bathroom. It also offers a mooring for sailboat of  $12 \times 4$  meters and 400 meters from the exit to the sea.

#### Rooms:

bedrooms

1 bathrooms

1 storage rooms

Mooring for sailboat or motorboat with height above waterline  $\geq$  2,80 m Length

11.00 m

Width

4.00 m

Depth

2.50 m

| ESCALA DE LA CALIFICACIÓN ENERGÉTICA | Consumo de energía<br>KWh/m² año | Emisienes<br>kgD0 <sub>1</sub> /m² año |
|--------------------------------------|----------------------------------|----------------------------------------|
| A más eficiente                      |                                  |                                        |
| В                                    |                                  |                                        |
| C                                    |                                  |                                        |
| D                                    |                                  |                                        |
| E                                    | 233                              |                                        |
| F                                    |                                  | 58                                     |
| G menos eficiente                    |                                  |                                        |