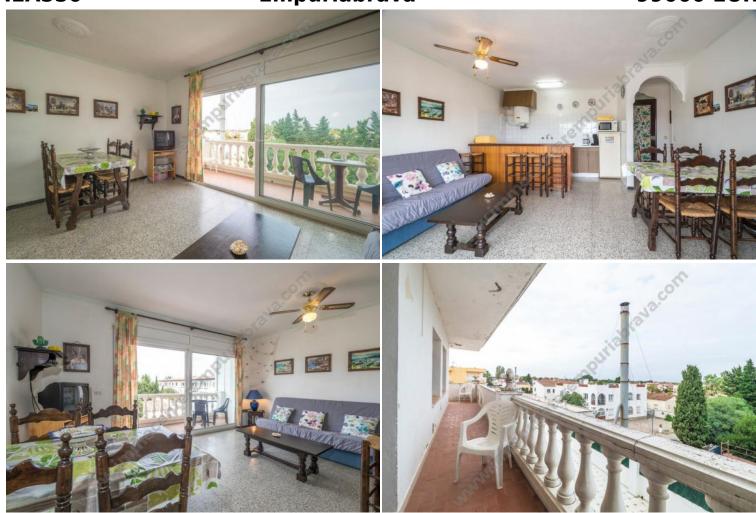

### 99000 EUR

Located in the heart of Empuriabrava, a few meters from the beach is this beautiful apartment with two bedrooms, a bathroom, kitchen and dining room with access to the terrace.

# **Key characteristics:**

Within walking distance to the beach

Basic kitchen

Medium condition

### **Rooms:**

bedrooms

- 1 bathrooms
- 1 living/dining rooms

| ESCALA DE LA CALIFICACIÓN ENERGÉTICA | Consumo de energia<br>KWh hni año | Emisiones<br>kg00,/m² año |
|--------------------------------------|-----------------------------------|---------------------------|
| A més eficiente                      |                                   |                           |
| В                                    |                                   |                           |