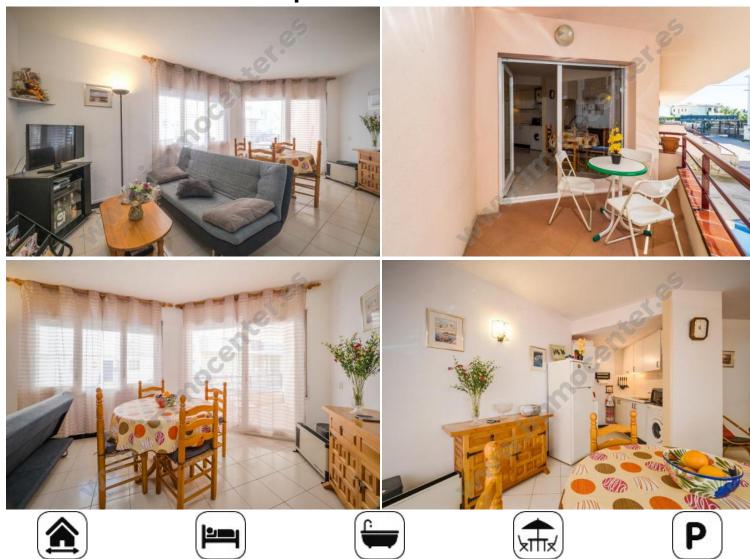

## 89000 EUR

located in a quiet and residential area of Empuriabrava. The apartment consists of a living room with access to the terrace, kitchen, a bedroom and a bathroom. It has a private parking space.

#### **Rooms:**

bedrooms

- 1 bathrooms
- 1 living/dining rooms

| ESCALA DE LA CALIFICACIÓN ENERGÉTICA | Consumo de energía<br>KWh/m² año | Emisiones<br>kg00 <sub>p</sub> /m² ario |
|--------------------------------------|----------------------------------|-----------------------------------------|
| A más eficiente                      |                                  |                                         |
| В                                    |                                  |                                         |
| C                                    |                                  |                                         |
| D                                    |                                  |                                         |
| E                                    |                                  |                                         |
| F                                    |                                  |                                         |
| <b>G</b> menos eficiente             |                                  |                                         |