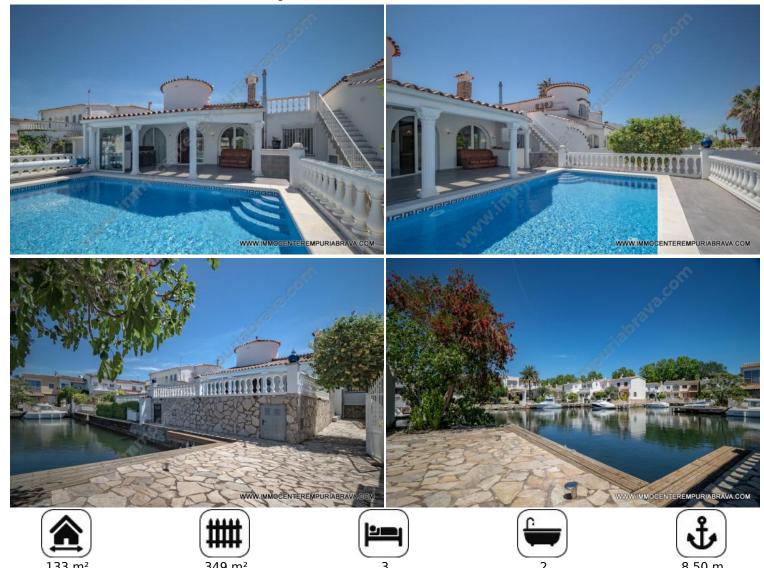

### 580000 EUR

Villa of a single level located on a plot of 349 m2, consisting of living room with fireplace, kitchen, three bedrooms, two bathrooms, garage and a porch. In the exterior of the villa you can enjoy the pool of 7 x3 meters and the access to the mooring.

#### **Rooms:**

bedrooms

- 2 bathrooms
- 1 ensuite bathrooms
- 1 living/dining rooms

| Mooring for motorboat with height above waterline < 2,80 m  Length 8.50 m  Width 3.00 m  Depth 2.00 m                                                                                                                                                                                                                                                               |
|---------------------------------------------------------------------------------------------------------------------------------------------------------------------------------------------------------------------------------------------------------------------------------------------------------------------------------------------------------------------|
| Mooring for motorboat with height above waterline < 2,80 m Length 6.50 m Width 3.00 m Depth 2.00 m                                                                                                                                                                                                                                                                  |
| Villa of a single level located on a plot of 349 m2, consisting of living room with fireplace, kitchen, three bedrooms, two bathrooms, garage and a porch. In the exterior of the villa you can enjoy the pool of $7 \times 3$ meters and the access to the mooring.                                                                                                |
| Key characteristics: Within walking distance to the beach American fully equipped kitchen Perfect condition Environment: Beautifully located, Quiet neighbourhood View: Canal / River view Rooms: bedrooms 2 bathrooms 1 ensuite bathrooms 1 living/dining rooms Mooring for motorboat with height above waterline < 2,80 m Length 8.50 m Width 3.00 m Depth 2.00 m |
| Mooring for motorboat with height above waterline < 2,80 m  Length 6.50 m  Width 3.00 m                                                                                                                                                                                                                                                                             |