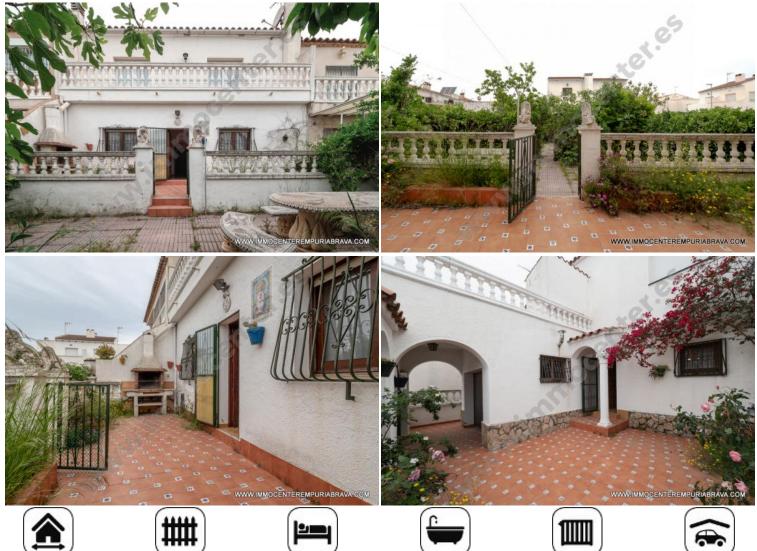

IEH90 Empuriabrava 199000 EUR

Spacious house with 4 bedrooms, with large terrace. Located in a residential area, near a commercial area. It has two bathrooms, living room with fireplace, kitchen, multiple terraces and garage.

Private garden

Basic kitchen

Good condition

## **Environment:**

Quiet neighbourhood, Residential zone, Close to shopping area

## **Features - Outside:**

Double glazed windows

## **Rooms:**

bedrooms

2 bathrooms

| ESCALA DE LA CALIFICACIÓN ENERGÉTICA | Consumo de energía<br>KWh/m² año | Emisiones<br>kg00 <sub>p</sub> /m² ario |
|--------------------------------------|----------------------------------|-----------------------------------------|
| A más eficiente                      |                                  |                                         |
| В                                    |                                  |                                         |
| C                                    |                                  |                                         |
| D                                    |                                  |                                         |
| E                                    |                                  |                                         |
| F                                    |                                  |                                         |
| <b>G</b> menos eficiente             |                                  |                                         |