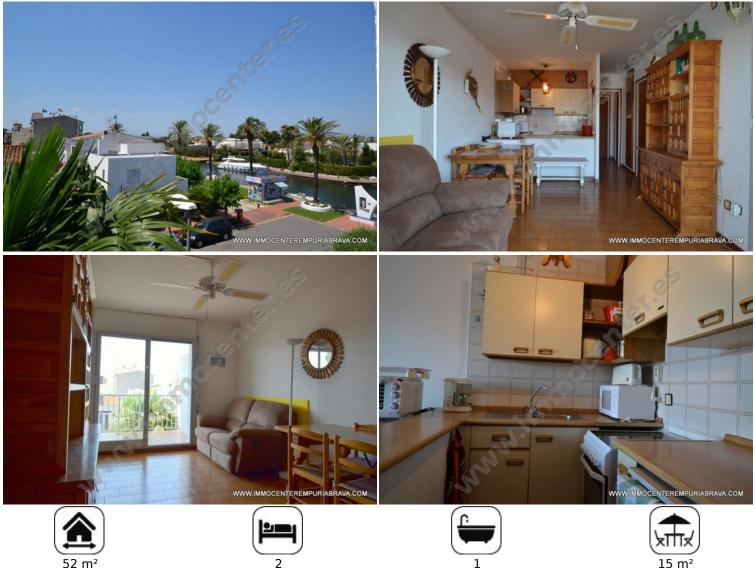

# 115000 EUR

Apartment overlooking the main channel of Empuriabrava, located a few meters from the center and the beach, ideal to move on foot. It consists of two bedrooms, a bathroom, a toilet, kitchen open to the living room and large terrace of 15 m2 exposed to the south west. Possibility of buying a parking space in the same building as an option.

### **Key characteristics:**

Within walking distance to the beach, Exclusive property American basic kitchen Very good condition

#### **Environment:**

Beautifully located, Close to the sea, Close to the beach, Close to shopping area, Close to town centre

#### View:

Canal / River view

#### **Rooms:**

bedrooms

1 bathrooms

## 1 extra toilets