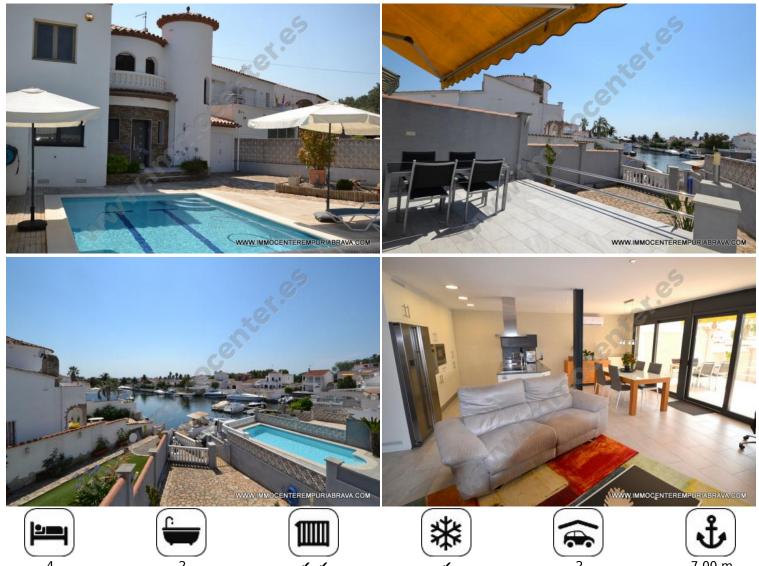

## 540000 EUR

Semi-detached house located at the end of one of the wide channels of the marina of Empuriabrava. It is distributed over two floors and was completely renovated in 2014. The ground floor consists of entrance hall, very bright living room with fireplace and exit to the terrace, American kitchen and fully equipped, a bedroom with bathroom en suite, and a toilet for guests In addition to a pool, a garage and private parking. From the terrace you can access the private mooring of  $7 \times 3.50$  meters. The first floor consists of three double bedrooms, a bathroom and an office, one of the rooms has access to a beautiful terrace of 12 m2 overlooking the canal. The house is equipped with air conditioning and is located about 15 minutes walk from the beach.

#### View:

Canal / River view

# **Features - General:** Alarm system **Features - Inside:** Open fireplace **Features - Outside:** Double glazed windows **Rooms:** bedrooms 2 bathrooms 1 extra toilets 1 office rooms Mooring for motorboat with height above waterline < 2,80 m Length 7.00 m Width 3.50 m Depth 2.00 m