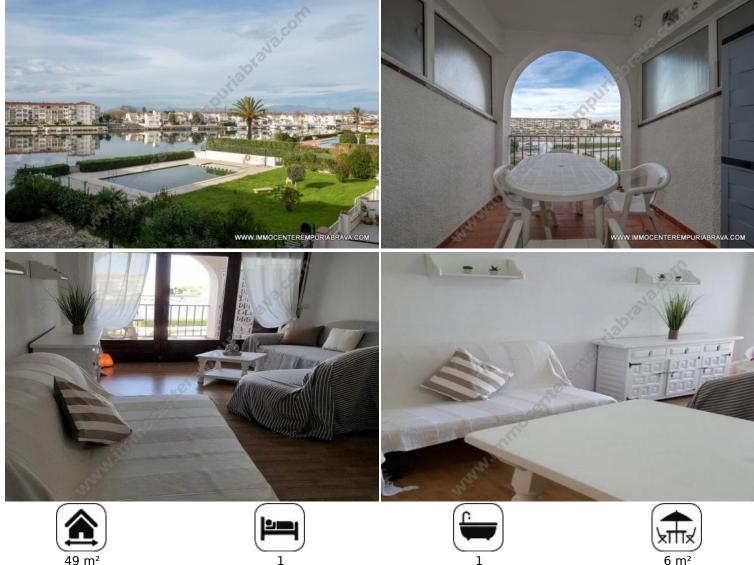

## 95000 EUR

**EMPURIABRAVA**: Beautiful apartment with a beautiful open view of the lake and close to supermarkets. It consists of a bedroom, a bathroom, a living room with access to the terrace and an equipped kitchen.

This apartment will be ideal for your holidays or as a rental investment.

Communal garden Fully equipped kitchen

Good condition

Fully furnished

**Environment:** 

Close to shopping area

View:

Lake view

Rooms:

bedrooms

- 1 bathrooms
- 1 living/dining rooms

| ESCALA DE LA CALIFICACIÓN ENERGÉTICA | Consumo de energía<br>KWh/m² año | Emisiones<br>kg00 <sub>p</sub> /m² ario |
|--------------------------------------|----------------------------------|-----------------------------------------|
| A más eficiente                      |                                  |                                         |
| В                                    |                                  |                                         |
| C                                    |                                  |                                         |
| D                                    |                                  |                                         |
| E                                    |                                  |                                         |
| F                                    |                                  |                                         |
| <b>G</b> menos eficiente             |                                  |                                         |