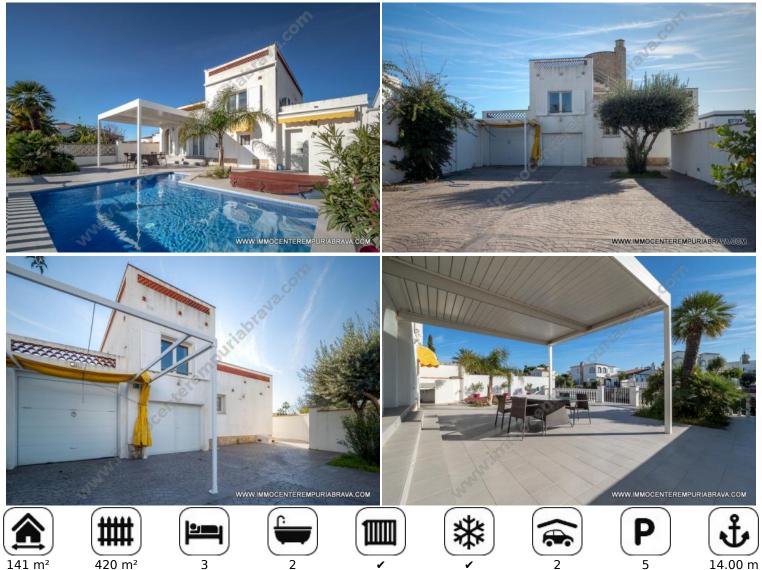

# 699000 EUR

**EMPURIABRAVA :** Sublime villa on the south facing canal completely renovated. In the entrance of this house you will find a very large parking lot for several vehicles. The main house is composed of a beautiful living room with fully equipped American kitchen. Upstairs are two double bedrooms and a shower room. On the ground floor is a suite with independent access. This property is also composed of two garages. On the canal side is a magnificent terrace with swimming pool and jacuzzi, it is also equipped with a pergola and has a mooring of 14 meters.

#### **Key characteristics:**

Within walking distance to the beach, Exclusive property
Private garden
Private outdoor jacuzzi
American fully equipped kitchen
Perfect condition
Environment:
Beautifully located, Quiet neighbourhood, Close to the sea, Close to the beach, Close to nature park, Close to town centre

#### Mooring for motorboat with height above waterline < 2,80 m

- Length
- 14.00 m
- Width
- 3.00 m
- Depth
- 2.00 m