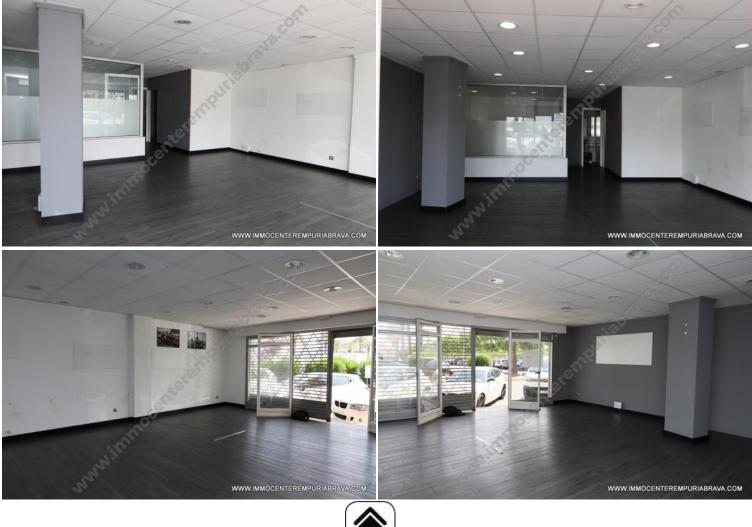

# 135000 EUR

**EMPURIABRAVA :** Commercial space a few steps from the center of Empuriabrava and 5 minutes from the beach, it is composed of a beautiful main room, an office with a window, a room and a toilet with sink.

It is in perfect condition, very bright and available immediately.

Wide range of possible business permits.

Possibility of asking the municipal council for authorization to occupy the parking spaces opposite.

### **Key characteristics:**

Within walking distance to the beach Perfect condition

### **Environment:**

Close to the sea, Close to town centre