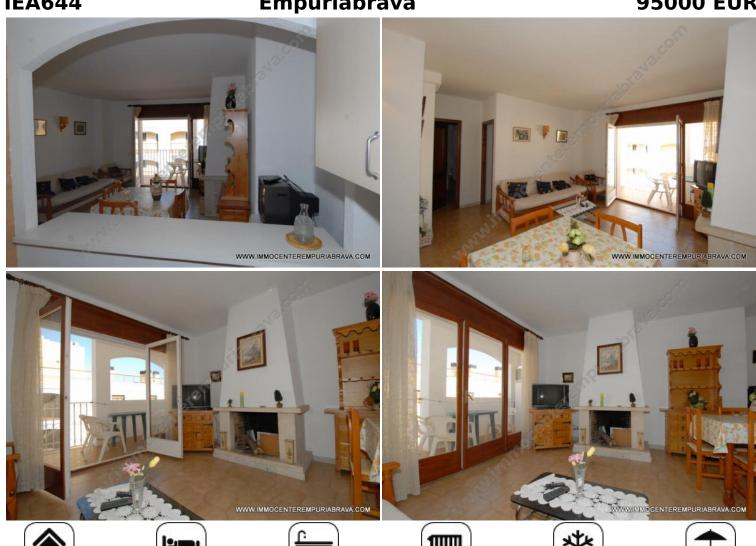

## 95000 EUR

**AMPURIABRAVA:** Beautiful spacious apartment in a residence with lift and close to the city center. They consist of a living room opening onto the terrace, an equipped American kitchen, a bedroom and a bathroom.

## **Key characteristics:**

Within walking distance to the beach American fully equipped kitchen

#### **Environment:**

Beautifully located, Residential zone, Close to the sea, Close to the beach

### View:

Street view, Terrace view

#### Features - Inside:

Lift, Breakfast bar, Open fireplace