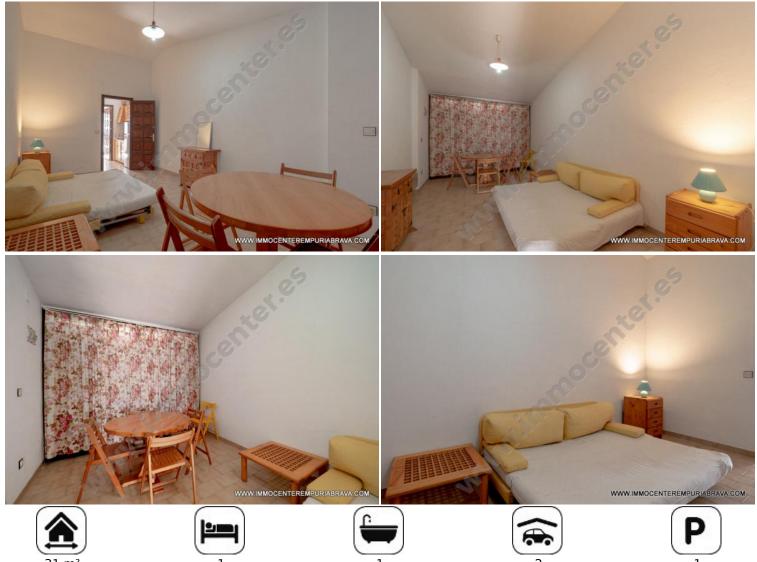

# IEA655 Empuriabrava 64000 EUR

**EMPURIABRAVA :** Garage arranged as a study with parking space. The garage measures 18 m² with a private parking space in front of the entrance, then there is a bedroom, a bathroom and a terrace. Privileged sector

#### **Rooms:**

bedrooms

- 1 bathrooms
- 1 living/dining rooms

| ESCALA DE LA CALIFICACIÓN ENERGÉTICA | Consumo de energia<br>KWh/m² año | Emisiones<br>kg00 <sub>p</sub> /m² ario |
|--------------------------------------|----------------------------------|-----------------------------------------|
| A más eficiente                      |                                  |                                         |
| В                                    |                                  |                                         |
| C                                    |                                  |                                         |
| D                                    |                                  |                                         |
| E                                    |                                  |                                         |
| F                                    |                                  |                                         |
| <b>G</b> menos eficiente             |                                  |                                         |