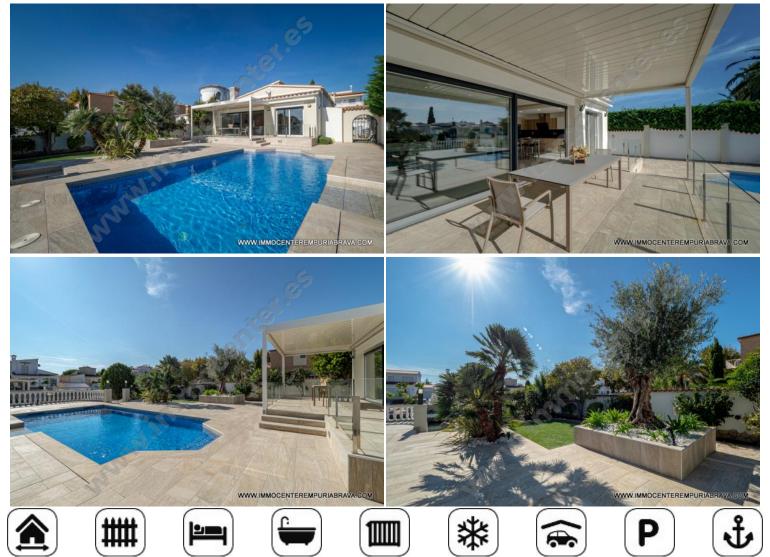

# 995000 EUR

**EMPURIABRAVA**: Superb single storey villa on the wide canal with 15 meters of mooring and southern exposure. This fully renovated villa has a plot of 675 m2 and consists of everything you will need. That is to say two suites as well as a double bedroom, a guest toilet, a magnificent living room with open and fully equipped kitchen. The advantages: alarm, centralized electric shutters, oil central heating, air conditioning in each room, swimming pool with fountain, landscaped garden, organic climatic pergola, awning, outdoor shower room, large courtyard and garage.

## **Key characteristics:**

Within walking distance to the beach Private garden American fully equipped kitchen Perfect condition Partly furnished

## View:

Canal / River view, Garden / Swimming pool view, Terrace / Swimming pool view

## **Features - Outside:**

Automatic gate, Automatic watering system, Double glazed windows, Exterior shower, Exterior toilet, Garden lighting system, Large bay windows, Pergola