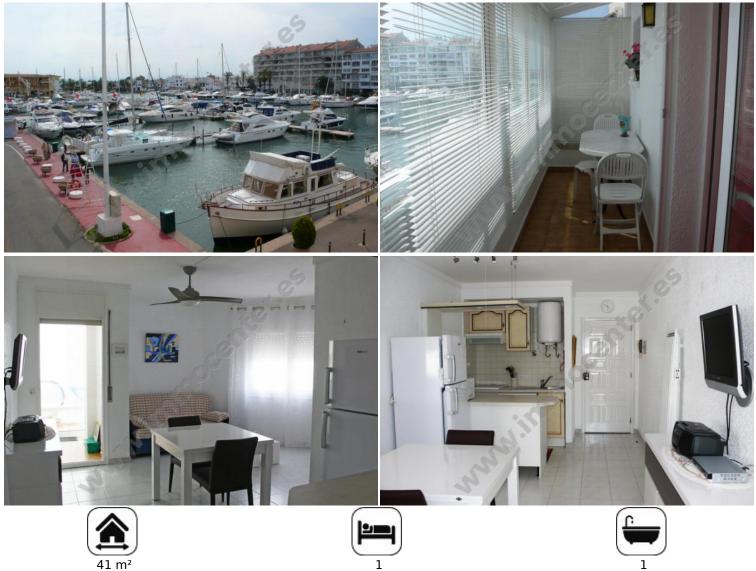

## 115000 EUR

EMPURIABRAVA: Corner apartment at the port of Empuriabrava. This bright apartment has a bedroom, a bathroom with living room and open kitchen. Advantages: South / west exposure, near downtown, magnificent views of the port.

## Key characteristics:

Within walking distance to the beach American basic kitchen Good condition Fully furnished **Environment:** Beautifully located, Close to town centre **View:** Canal / River view **Features - Inside:** Lift **Features - Outside:** Large balcony, Large bay windows

## Rooms:

bedrooms

- 1 bathrooms
- 1 living/dining rooms