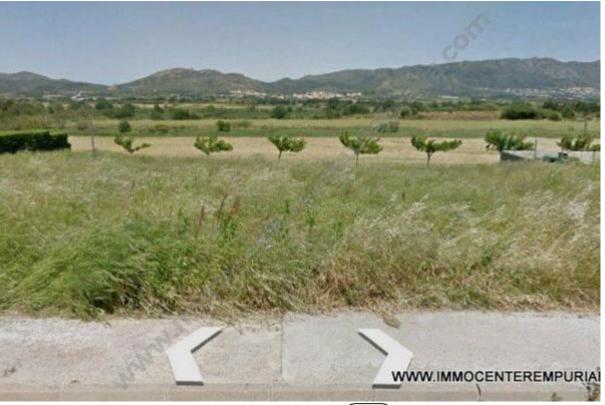

#### **79000 EUR**

MARZÀ: Very beautiful plot ideally located near a road that serves Figueres, Roses, Empuriabrava in a few minutes. You will also find France about twenty minutes away.

## View:

Landscape & mountain view, Street view