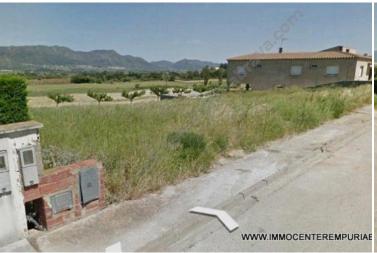

#### **79000 EUR**

MARZÀ: Very beautiful plot ideally located near a road that serves Figueres, Roses, Empuriabrava in a few minutes. You will also find France about twenty minutes away.

#### **Environment:**

Quiet neighbourhood, Residential zone

## View:

Landscape & mountain view, Street view