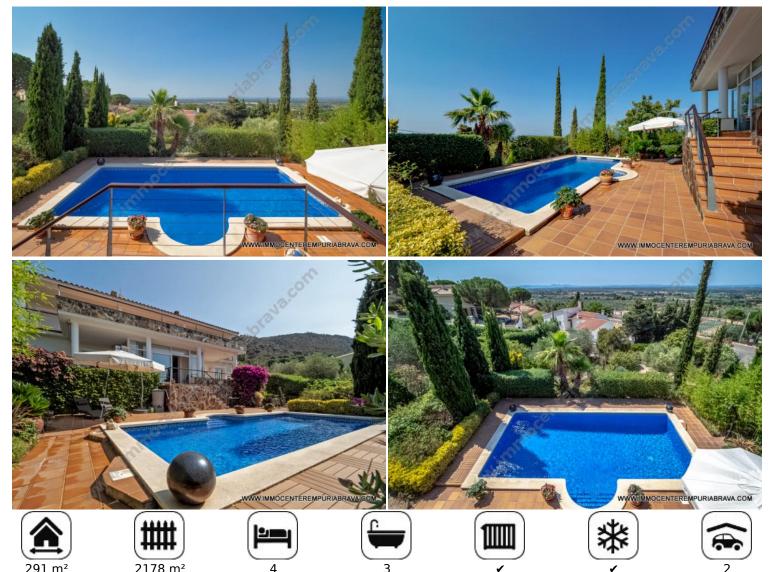

# Palau-Saverdera

795000 EUR

PAU: Superb villa on the heights of Pau. Built in 2004, this spacious villa has all the comforts. On the ground floor, it consists of a living room, a fully equipped kitchen, a bedroom, a bathroom, a laundry room and a large garage for two vehicles. Upstairs you will find three bedrooms, one en suite and another bathroom. Extra: beautiful garden, landscape view, heated salt pool, central heating.

Private garden

Fully equipped kitchen

Perfect condition

#### **Environment:**

Beautifully located, Quiet neighbourhood, Residential zone

### View:

Landscape & mountain view

#### **Features - Outside:**

Automatic watering system, Double glazed windows, Fenced yard

# **Rooms:**

bedrooms

- 3 bathrooms
- 1 ensuite bathrooms
- 1 living/dining rooms
- 1 laundry rooms