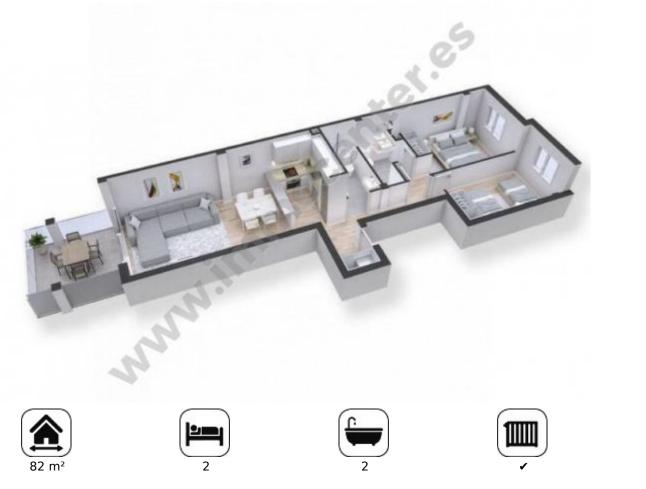

# 175000 EUR

**EMPURIABRAVA:** Newly built apartment located 250 meters from the Empuriabrava beach and 50 meters from the center. The residential complex offers communal swimming pools and gardens. The apartment has an area of 82 m2 plus a terrace of 10 m2, it consists of two bedrooms and two bathrooms, one of them en suite, an open and fully equipped kitchen, and a living room with access to the terrace. There is the possibility of buying a parking space in the same building. The expected completion date will be December 2022.

#### Rooms:

bedrooms

- 2 bathrooms
- 1 ensuite bathrooms
- 1 living/dining rooms