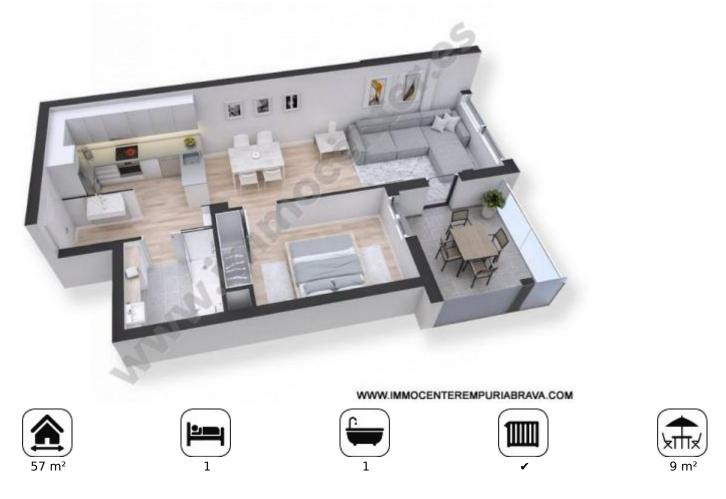

# 140000 EUR

**EMPURIABRAVA:** Newly built apartment located 250 meters from the Empuriabrava beach and 50 meters from the center. The residential complex offers communal swimming pools and gardens. The apartment has an area of 57 m2 plus a terrace of 9 m2, it consists of a bedroom and a bathroom, open and fully equipped kitchen, and a living room with access to the terrace. There is the possibility of buying a parking space in the same building. The expected completion date will be December 2022.

#### Rooms:

bedrooms

- 1 bathrooms
- 1 living/dining rooms